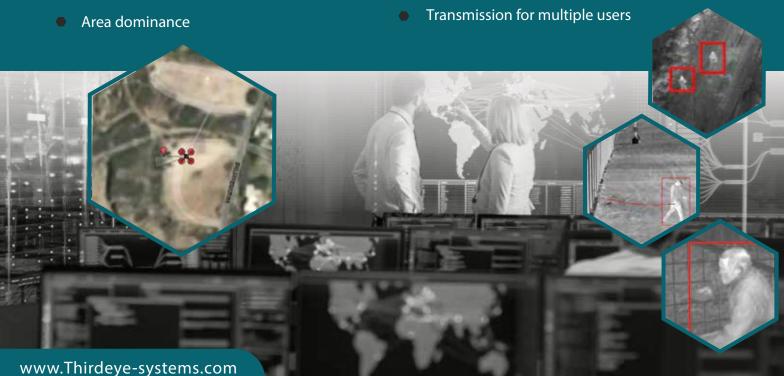

ThirdEye Systems will protect your border as a virtual wall with our autonomous detection system CHIMERA mounted on various UAV's operated by our powerful algorithm. Our aEYE command and control will be custom made to the needs, abnormalizes defined activity and synchronized with other measurements and systems, all to create a holistic turnkey solution to protect your border.

## **SYSTEM ADVANTAGES:**

- Cost effective and easy to maintain
- No man in the loop
- Can be mounted on existing tools
- Can be integrated with existing systems
- Can be calibrated by the organization needs and limitations
- Field proven and operative in remote and difficult terrains
- Fully automated based on user designated parameters
- Can cover 1,000,000 m² in 2 hours flight
- Abnormally behavior analytics