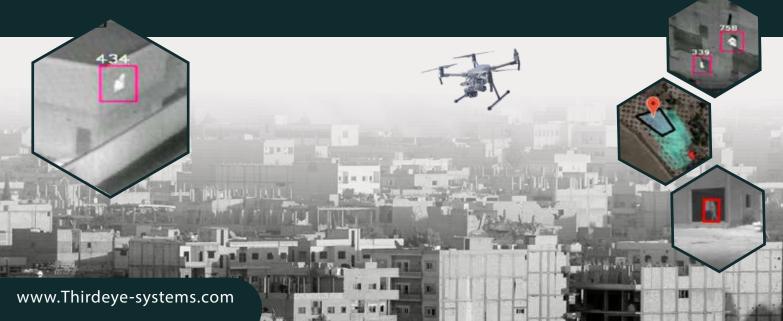

ThirdEye Systems allow the forces on ground get a real time, analyzed information for all the critical intelligence they require to operate in complex environment that changes frequently. The CHIMERA payload mounted on a various type of drone that can be operated by the force immediately and transmit analyzed data in real time in a rapidly changed situation

- Integrated with existing data (maps, topography)
- Map covered scanned zones with Geo-Location attract
- Auto Tracker
- Real time data flows directly to the forces on ground
- Offline operated
- Operator can control multiple tools