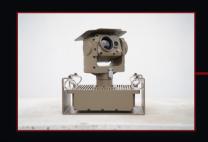

## Veye

Capability of short-medium range investigation from an armored rocket launcher. Improves the ability to understand the environment, the ability to synchronize with Feye perimeter protection systems for locking and tracking. The ability to detect drones and people is understood in order to activate a permanent automatic scan and .protection from aerial and medium-range threats