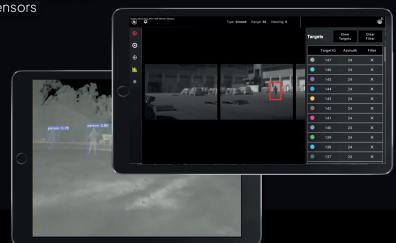

 Dark conditions • Complex Scenarios • All Weather Operation - IP 67

**Embedded Tracker** for "follow me" mode

Sensors

Wide Field of *A*A View - 90°