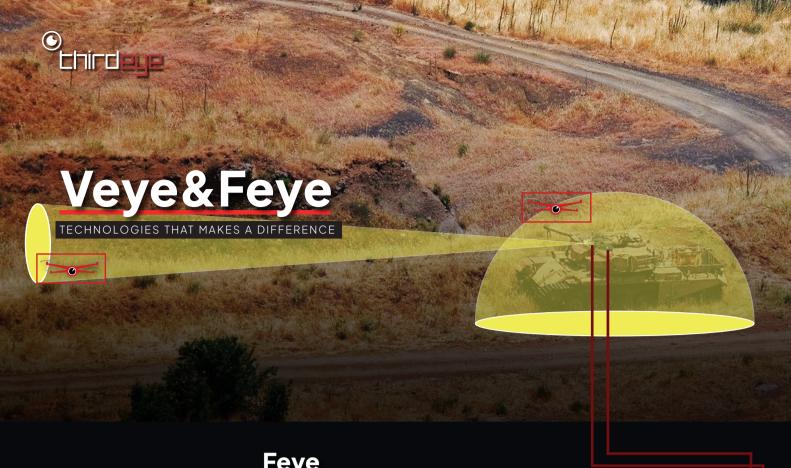

**Feye** 

360 peripheral vision, day camera and wide key harnesses. Enables the installation of an environmental awareness capability for fighters in an anti-tank missile system or a tank. Human detection capability based on an advanced Al algorithm to detect traffic information in each camera. Operationally proven in working on armored vehicles in complex field conditions.

## Veye

Capability of short-medium range investigation from an armored rocket launcher. Improves the ability to understand the environment, the ability to synchronize with Feye perimeter protection systems for locking and tracking. The ability to detect drones and people is understood in order to activate a permanent automatic scan and .protection from aerial and medium-range threats