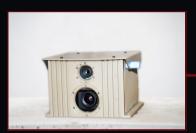

**Feye** 

360 peripheral vision, day camera and wide key harnesses. Enables the installation of an environmental awareness capability for fighters in an anti-tank missile system or a tank. Human detection capability based on an advanced Al algorithm to detect traffic information in each camera. Operationally proven in working on armored vehicles in complex field conditions.